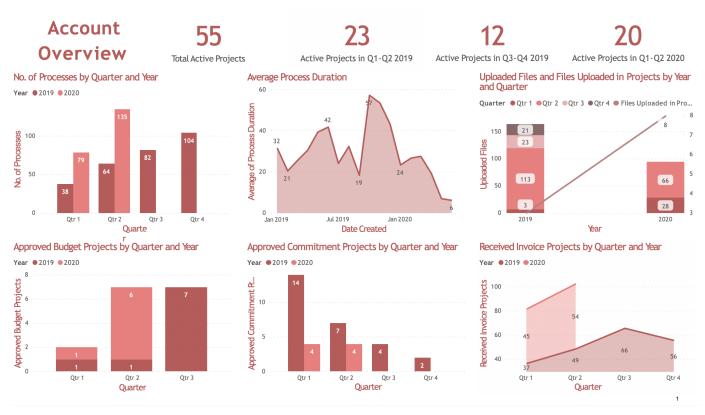

In a single view gain all the insights required to keep you on top of your CIP, its health and quickly identify risk