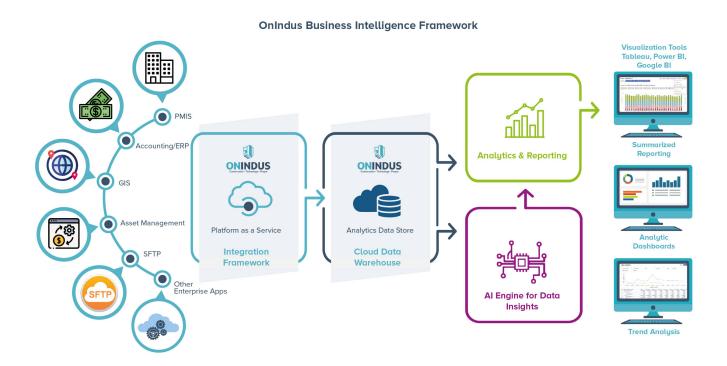

Leverage the data through design and deliver (distribute) reports in real-time

OnIndus Business Intelligence Framework delivers real-time analytic dashboards and trends that guide leadership via a proprietary technology to deliver the insights and analysis to the health of any capital improvement program.

In a single view gain all the insights required to keep you on top of your CIP, its health and quickly identify risk